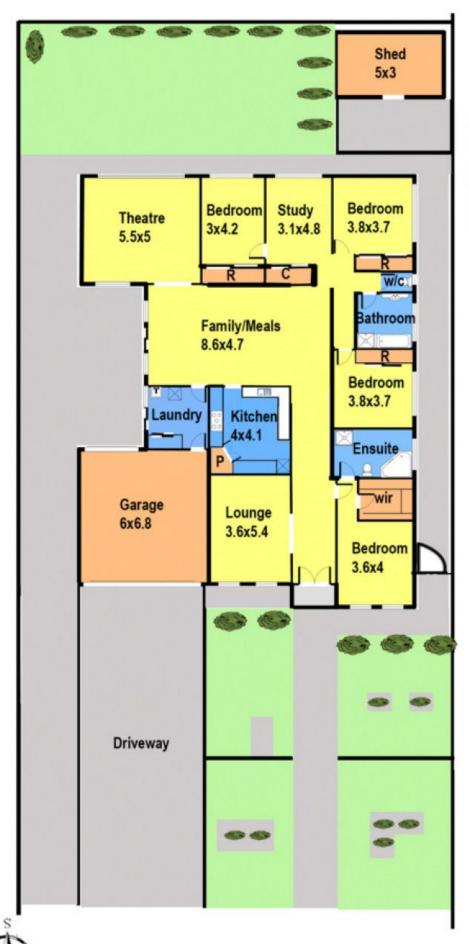

## 29 Dobell Crescent CAROLINE SPRINGS VIC

Situated in the popular Northgate estate of Caroline Springs this home offers multiple living areas including four bedrooms, large study or a practical 5th bedroom, massive formal lounge, rumpus room and a spacious family living/dining area which makes it an ideal home for any large family living.

## Comprising of the following;

Four generous size bedrooms, master bedroom offers walk in robe and spa bath ensuite, the remaining bedrooms are completed with feature walls and built in robes.

A huge formal lounge at the front is ideal for welcoming guests.

Polished parquetry flooring which leads to the family, living areas offers spacious family living.

A generous study comes very handy as an additional living area which every large family wants.

4 2 2 2

**Price**: \$620,000