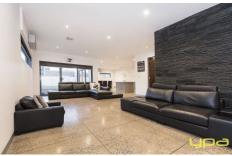

Polished concrete flooring throughout the downstairs for a chic and low maintenance lifestyle.

Open plan kitchen with good size pantry, large fridge space, quality kitchen appliances including dishwasher overlooking family living and dining area.