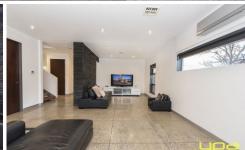

Polished concrete flooring throughout the downstairs for a chic and low maintenance lifestyle.

Open plan kitchen with good size pantry, large fridge space, quality kitchen appliances including dishwasher overlooking family living and dining area.