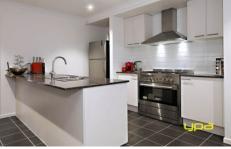

Four spacious bedrooms all with BIR's

Master bedroom offers a full ensuite and walk in robe

Open plan kitchen with quality stainless steel kitchen appliances including 900mm cooktop, dishwasher, caeser stone benchtops and an abundance of cupboard space