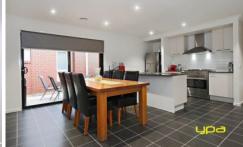

Spacious family living with adjoining dining area leading out to an alfresco area for family entertaining

Separate formal lounge

Central bathroom with separate bath and quality fittings, gas ducted heating, alarm system and so much more Double lock up remote garage with internal access