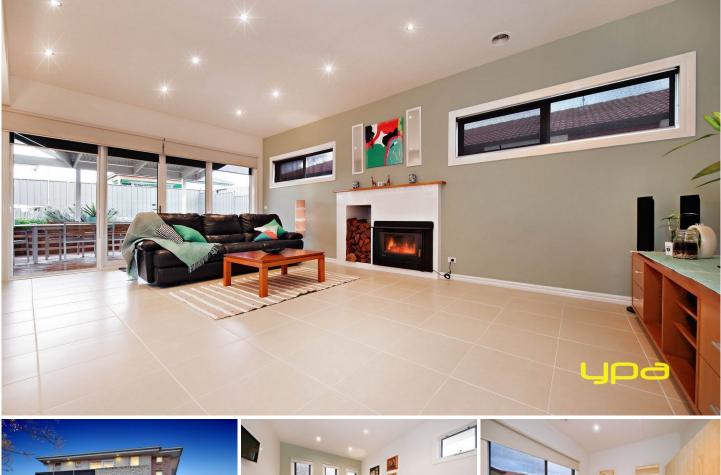

Huge open plan kitchen which includes first class stainless steel appliances, 900mm cooktop and dishwasher

The kitchen is located perfectly to incorporate the meals/family area with a wood fire place allowing ample space for entertaining

Central bathroom with bathtub

Upstairs we have a retreat for the kids

4 🛤 2 📛 2 🖨

Price : \$ 550,000 View : https://www.ypa.com.au/7386302

Andrew Migliorisi 0432 526 844