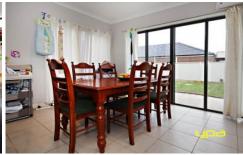

Open plan stylish large kitchen with stainless steel kitchen appliances including dishwasher and abundance of cupboard space.

Natural light filled living/ dining areas for your quality family time.

A great size green backyard will suit to all nature lovers or to a family with kids and pets