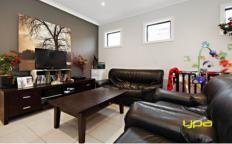

Open plan stylish large kitchen with stainless steel kitchen appliances including dishwasher and abundance of cupboard space.

Natural light filled living/ dining areas for your quality family time.

A great size green backyard will suit to all nature lovers or to a family with kids and pets