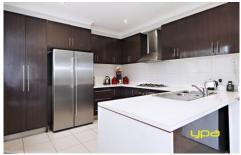

Open plan stylish large kitchen with stainless steel kitchen appliances including dishwasher and abundance of cupboard space.

Natural light filled living/ dining areas for your quality family time.

A great size green backyard will suit to all nature lovers or to a family with kids and pets