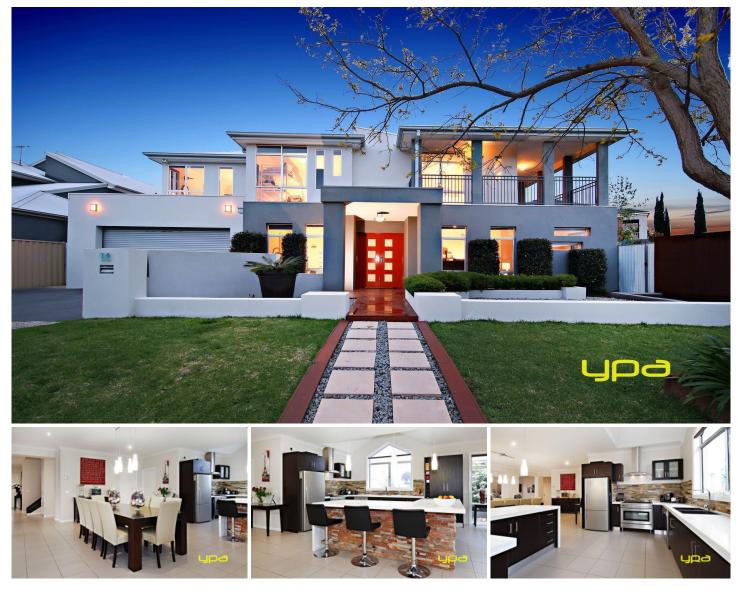

## **10 Catani Mews CAROLINE SPRINGS VIC**

More than what meets the eye, an inspection of this 55sq (approx) family home will certainly surprise with the attention to detail second to none. Comprising of the following:

Five spacious bedrooms all with built in robes plus study Master bedroom offers walk in robe and full ensuite Huge open plan kitchen which includes first class stainless steel appliances, 900mm gas cooktop, dishwasher and Caesar stone bench tops

The kitchen is located perfectly to incorporate the large meals/family area allowing ample space for entertaining Central bathroom with bathtub

Separate formal lounge, upstairs kids retreat and so much more

Outdoor entertaining alfresco area features timber decking makes it perfect for all year round entertaining

5 🛤 2 🚔 2 🚘

**Price :** \$ 815,000 **View :** https://www.ypa.com.au/7386317

Andrew Migliorisi 0432 526 844