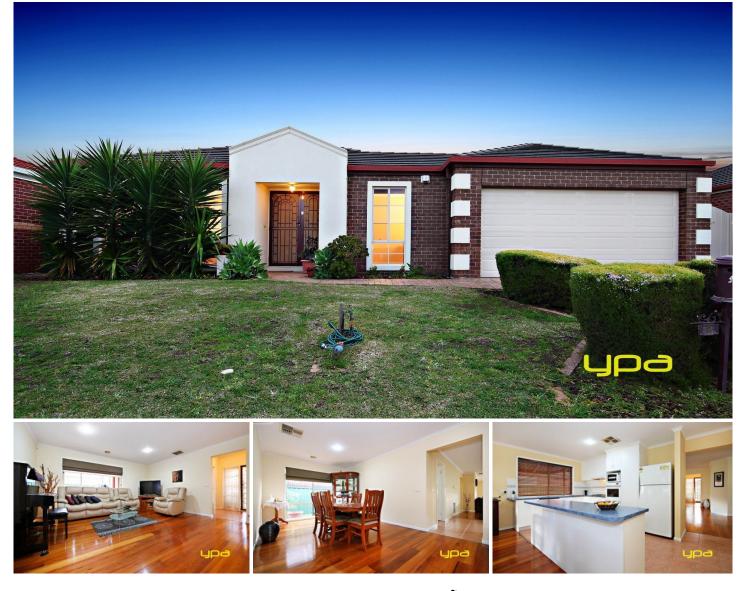

## 9 Niewand Avenue BURNSIDE VIC

Located close to Westwood drive and parks in the popular Earlington estate of Burnside, this immaculately presented single level sensation should suit anyone looking for the perfect family home.

Boasting four bedrooms, master features walk-in robe and full ensuite.

The formal lounge consists of solid timber flooring adding a different character to the home.

Open plan functional kitchen includes dishwasher, wall oven, large fridge space and abundance of cupboard space.

Generous family living with natural light and adjoining meals area offers solid timber flooring.

A large pergola with decking allows for easy enjoyment all year round.

A massive backyard is ideal for the nature lovers and is rarely found in todays market.