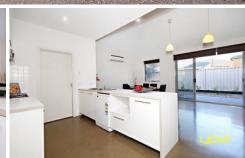

Two spacious bedrooms both with built in robes

An open plan kitchen/meals/family area allows ample space for entertaining

The home offers reverse cycle split system heating and cooling, high ceilings, central bathroom, dishwasher, polished concrete slab throughout and so much more