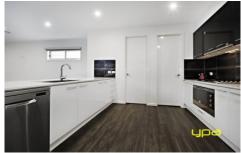

## 16 Dawkins Avenue PLUMPTON VIC

Positioned in the sought after Aspire Estate of Plumpton, this one year old double storey delight offers a designer touch and real flare whilst presenting a functional floor plan with quality inclusions. Comprising of three bedrooms, this ultimate double storey home is sure to impress the fussiest of buyers, master bedroom offers a large walk in robe with balcony and full ensuite with oversized shower. The impressive Caesar stone kitchen offers ample cupboard space as well as a 900mm stainless steel appliances and walk-in pantry, moving upstairs you will be greeted with further storage solutions as well as a second living zone or study area option, added extras include square set cornice, gas ducted heating, evaporative cooling, concrete all round, remote control double garage with internal access and an oversize laundry. A home of this quality truly needs to be inspected to be truly appreciated.