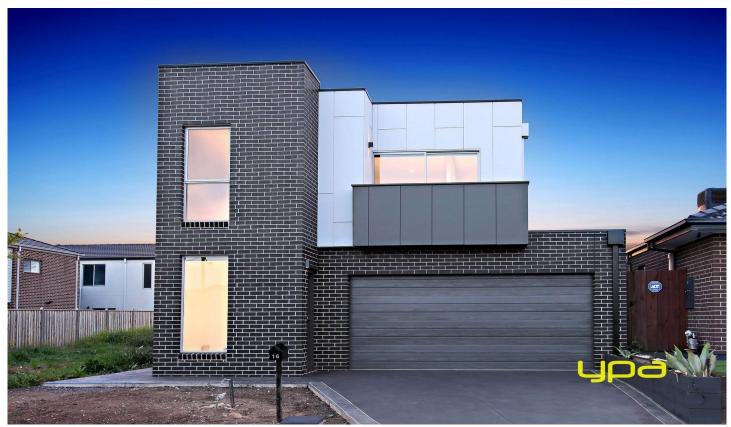

## 16 Dawkins Avenue PLUMPTON VIC

Positioned in the sought after Aspire Estate of Plumpton, this one year old double storey delight offers a designer touch and real flare whilst presenting a functional floor plan with quality inclusions. Comprising of three bedrooms, this ultimate double storey home is sure to impress the fussiest of buyers, master bedroom offers a large walk in robe with balcony and full ensuite with oversized shower. The impressive Caesar stone kitchen offers ample cupboard space as well as a 900mm stainless steel appliances and walk-in pantry, moving upstairs you will be greeted with further storage solutions as well as a second living zone or study area option, added extras include square set cornice, gas ducted heating, evaporative cooling, concrete all round, remote control double garage with internal access and an oversize laundry. A home of this quality truly needs to be inspected to be truly appreciated.