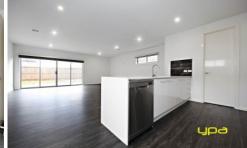

## 16 Dawkins Avenue PLUMPTON VIC

Positioned in the sought after Aspire Estate of Plumpton, this one year old double storey delight offers a designer touch and real flare whilst presenting a functional floor plan with quality inclusions. Comprising of three bedrooms, this ultimate double storey home is sure to impress the fussiest of buyers, master bedroom offers a large walk in robe with balcony and full ensuite with oversized shower. The impressive Caesar stone kitchen offers ample cupboard space as well as a 900mm stainless steel appliances and walk-in pantry, moving upstairs you will be greeted with further storage solutions as well as a second living zone or study area option, added extras include square set cornice, gas ducted heating, evaporative cooling, concrete all round, remote control double garage with internal access and an oversize laundry. A home of this quality truly needs to be inspected to be truly appreciated.