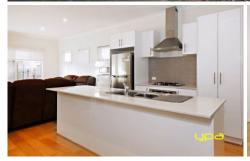

Downstairs consists of high ceilings showcasing gorgeous natural light and floorboards that welcome you into a fabulous open plan living area

Entertain friends and family from an excellent kitchen boasting Caesar stone bench tops and stainless steel appliances (including dishwasher) centred between a