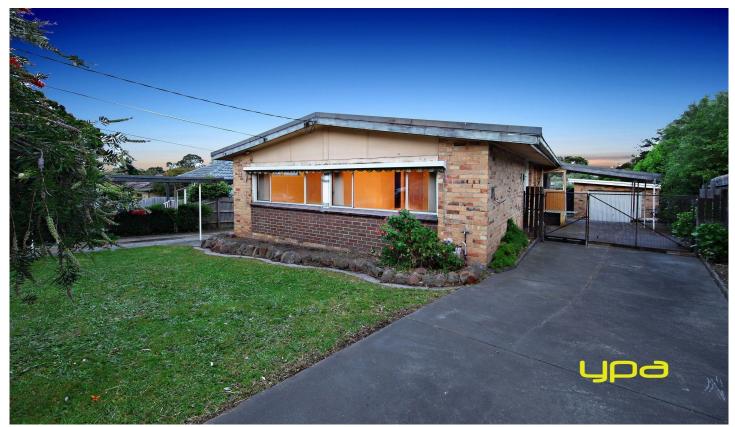

## 2 Monty Street GREENSBOROUGH VIC

Offering so many options this property is certainly positioned to please, set on a generous size allotment and presents a great opportunity to one lucky party. Comprising of three spacious bedrooms, separate study, formal lounge and spacious kitchen meals domain with dishwasher. The updated bathroom offers an oversized shower and large vanity, the laundry is spacious and offers built in cabinetry with direct access to an undercover arena. Offering two separate driveways plus two separate carports allowing ample room for vehicle accommodation, the added bonus of a garage plus outside toilet offers great options. With plenty of storage solutions including under the home and garden shed all your items will be well secured. Additional extras include gas ducted heating, air conditioning, awing blinds and security doors. The property is sure to please many and with some further enhancements would be the perfect family home or potentially the ideal development