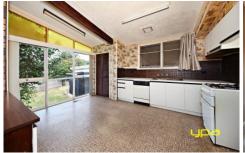

## 2 Monty Street GREENSBOROUGH VIC

Offering so many options this property is certainly positioned to please, set on a generous size allotment and presents a great opportunity to one lucky party. Comprising of three spacious bedrooms, separate study, formal lounge and spacious kitchen meals domain with dishwasher. The updated bathroom offers an oversized shower and large vanity, the laundry is spacious and offers built in cabinetry with direct access to an undercover arena. Offering two separate driveways plus two separate carports allowing ample room for vehicle accommodation, the added bonus of a garage plus outside toilet offers great options. With plenty of storage solutions including under the home and garden shed all your items will be well secured. Additional extras include gas ducted heating, air conditioning, awing blinds and security doors. The property is sure to please many and with some further enhancements would be the perfect family home or potentially the ideal development