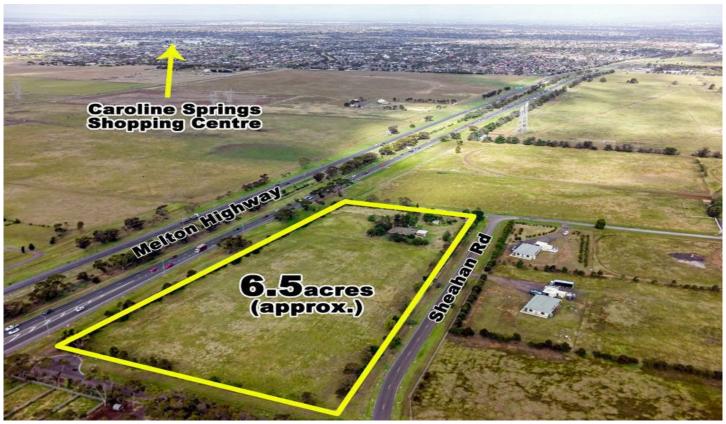

## 27-49 Sheahan Road ROCKBANK VIC

This standout one owner property offers so many options and is only located a short distance to Caroline Springs town centre and the upcoming Rockbank estate of Woodlea.

With three road frontages facing towards the Melton Highway this can only mean one thing - possibilities, this rare opportunity is sure not to last long in this desired pocket of Rockbank.

The fully fenced land with highway frontage and multiple access points sits on approximately 6.5 Acres of flat usable land in a strategic location.