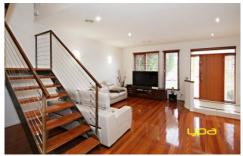

The spacious sunken formal lounge with polished floor boards, life-size windows welcomes you with a warmth.

Elevated tiled arena with open plan kitchen overlooking the family meals zone separates it from the formal lounge in a pleasing style.

Modern open stairs takes you to the second level where a large master bedroom offers a full ensuite and walk in robe plus the addition of a built in robe. All other bedrooms offer generous dimensions and built in robes.