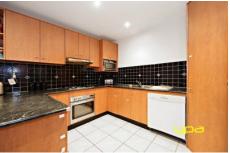

The spacious sunken formal lounge with polished floor boards, life-size windows welcomes you with a warmth.

Elevated tiled arena with open plan kitchen overlooking the family meals zone separates it from the formal lounge in a pleasing style.