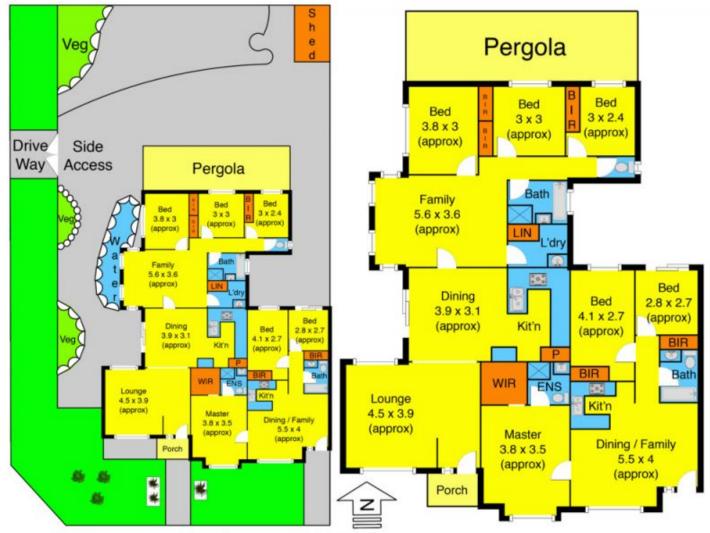

## 16 Roycroft Avenue BURNSIDE VIC

Rare opportunity to purchase two homes in one, this impressive home enhanced by its elite location offers the ideal family living, the position is perfect adjacent to parklands and only a short stroll to shops, public transport, schools, Ballarat road and within easy access to the freeway. The home is a must see and is ready to move in with a large welcoming entrance with large light field lounge room, four bedrooms with built in robes master with walk in robe and full ensuite, a large functional kitchen offers ample bench space which overlooks the open plan living family & dining area. Added extras include central bathroom, gas ducted heating, cooling, large pergola perfect for family entertaining all year round and a garden shed. The additional bonus of a two bedroom unit with built in robes is ideal for the grand parents or the perfect investment for additional income making this standout property a perfect choice on so many levels. Avoid