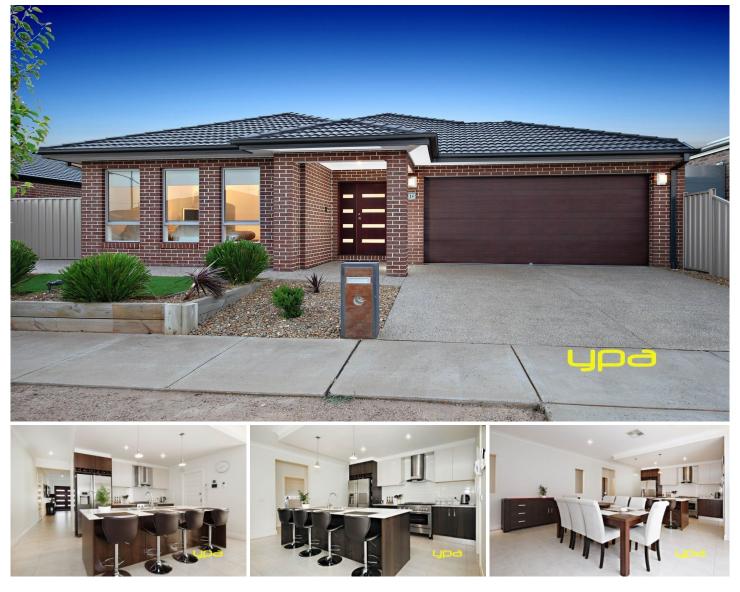

24 Rivoli Close PLUMPTON VIC

We are delighted to welcome this Exclusive home to the market as it is going to make one lucky family very happy in the newly discovered area of Plumpton! Comprising of the following:

Four spacious bedrooms all with built in robes

Master bedroom features walk in fitted robe and full ensuite (double vanity)

Open plan kitchen which includes first class stainless steel appliances, caesar stone bench tops, 900mm gas cooktop, dishwasher and a walk in pantry

The kitchen is located perfectly to incorporate the meals and family area allowing ample space for entertaining Separate front formal lounge Central bathroom with bathtub

Added extras include gas ducted heating, evaporative cooling, high ceilings, alarm system, video intercom and so 4 🛤 2 📛 2 🚔