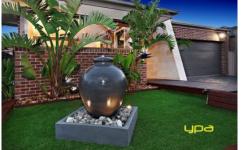

The kitchen is located perfectly to incorporate the meals and family area allowing ample space for entertaining leading out to a beautiful undercover alfresco/pergola area with timber decking that will really give you that tropical relaxation feeling