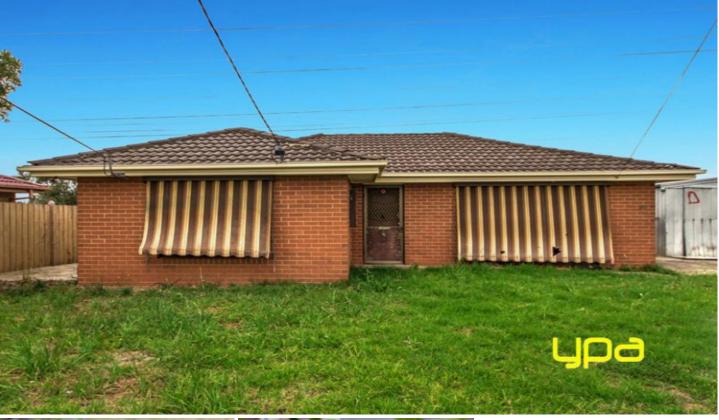

## 51 Stevenage Crescent DEER PARK VIC

Measuring approximately 559m2 (approx) of land and NO easements

Perfect opportunity for multiple unit site (subject to council approval)

This outstanding opportunity prior to Christmas is sure to be snapped up by one luck party that is prepared to put in some work and reap the rewards.