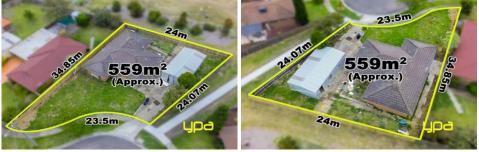

## 51 Stevenage Crescent DEER PARK VIC

Measuring approximately 559m2 (approx) of land and NO easements

Perfect opportunity for multiple unit site (subject to council approval)

This outstanding opportunity prior to Christmas is sure to be snapped up by one luck party that is prepared to put in some work and reap the rewards.

(Disclaimer: All measurements are approximately and buyers should make their own enquiries to what home may be suited to this parcel of land and if the land has any easements that may affect the home the buyer wishes to