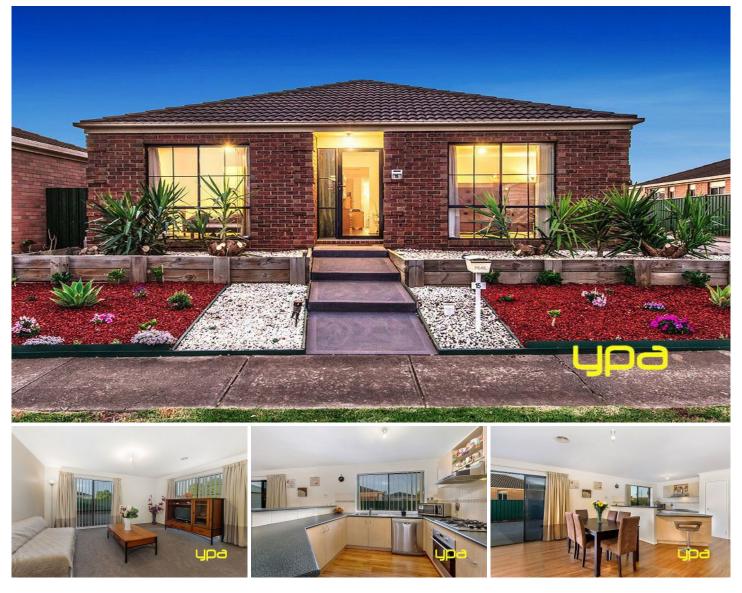

## 15 Strickland Crescent BURNSIDE VIC

Built to last a lifetime and close to all local amenities with easy access to the freeway and Ballarat road is this immaculately presented family home. This stunning residence welcomes you with a large entrance and light field spacious lounge room, comprising of three bedrooms plus open study area, master offers walk in robe and full ensuite. The modern kitchen has substantial bench space which overlooks the open plan living & dining area, central bathroom with bathtub. Added extras include stainless steel appliances including dishwasher, gas ducted heating, split system, car accommodation is made easy with an oversized driveway (approximately 3.5 metres wide), large car garage that can accommodate up to four cars, with low maintenance professionally landscaped gardens to the front and rear and situated on approximately of 568sqm2 of land, this home is sure to impress the fussiest of buyers. Call me today and inspect today to avoid disappointment.