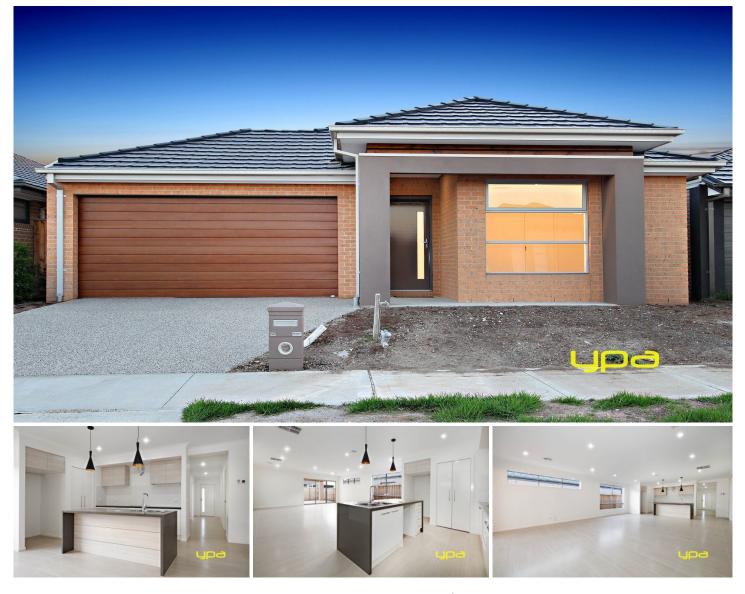

## **15 Carmine Circuit BURNSIDE VIC**

A rare opportunity is here to grab for all first home buyers/ investors/ downsizers with this stylish and brand new home.

The smart design of this beautiful home offers four spacious bedrooms, separate rumpus, alfresco, walk-in pantry along with a great size backyard.

Beautifully offering the following;

Four generous bedrooms, master with walk in robe and double vanity ensuite with stone bench tops, all remaining bedrooms with built in robes.

Modern kitchen with walk in pantry, Caesar stone kitchen bench tops, arty splash back & 900mm stainless steel appliances & dishwasher are stunning.

Spacious alfresco for the family entertainment is a great bonus.

Natural light filled large open plan meals & family area with stunning tiles.