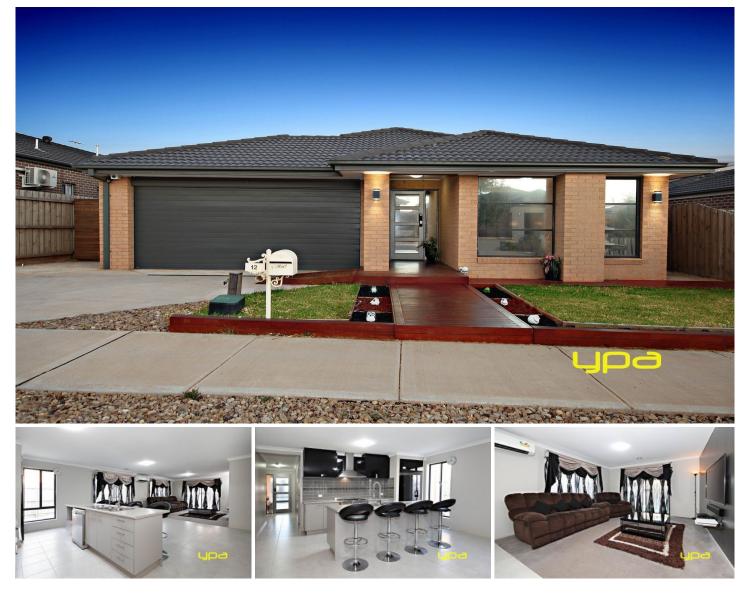

## **12 Phoenix Grove PLUMPTON VIC**

From the front to the rear the quality is clear with this impressive three and half year (approx.) Simonds family home which is designed with modern ideas & open plan living in mind. It comprises of the following;

Three fitted bedrooms, master with walk in robe and full ensuite, remaining two bedrooms both offer built in robes.

The gallery style kitchen offers 900mm stainless upright gas cooker and dishwasher overlooking the generous meals/ family domain.

24 Solar panels for your minimal electricity running cost. A side access is ideal for your trailer/boat or caravan.

A wide range of inclusions include gas ducted heating, split system cooling, double car garage with internal access, smart alarm system, central bathroom, quality tiles, extensive concreting, low maintenance good size backyard, builder's warranty and so much more.

A home with this much design and style is sure to impress

3 🛤 2 🚔 2 🚘

Price : \$ 490,000 View : https://www.ypa.com.au/7386359