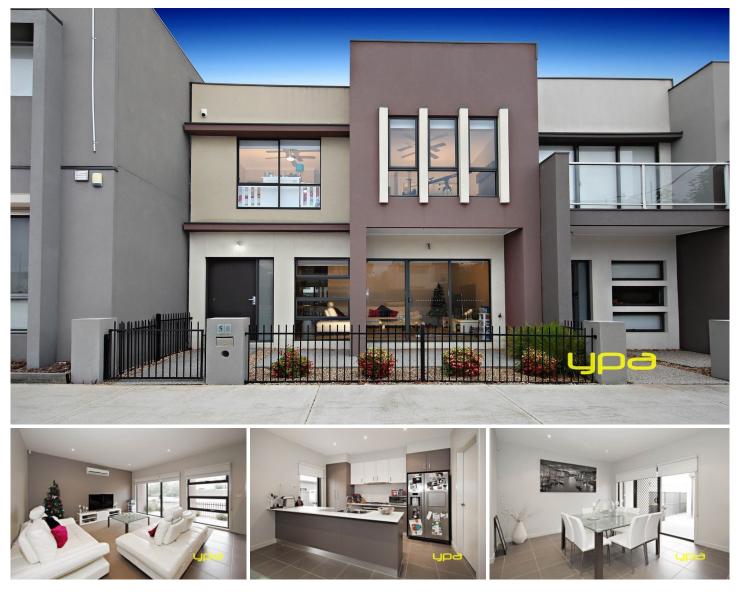

## 58 Commercial Road CAROLINE SPRINGS VIC

Situated in the heart of Caroline Springs this low maintenance property has everything to offer, comprising of a flexible floor plan making this stunning abode perfect for modern day living. Be greeted by gorgeous natural light and immaculate finishes instantly sets the high class standard this property has to offer, additional extras include three generous size bedrooms (master with WIR and full ensuite), spacious lounge, open plan living/kitchen/dining area boasting stainless steel appliances and Caesar stone benchtops. Sliding doors bring the outdoor in with the private courtyard perfect for entertaining, a double car garage with further parking options allows ample space to accommodate all your vehicles. Built with the finest fixtures and fittings in mind the home is packed with storage and offers multiple opportunities, located close to all local amenities including CS Square Shopping Centre, Westwaters Hotel, parks, local transport and schools

3 🛤 2 🚔 2 🚘

Price : \$ 525,000 View : https://www.ypa.com.au/7386362

Menka Zdraveska 0404 160 951