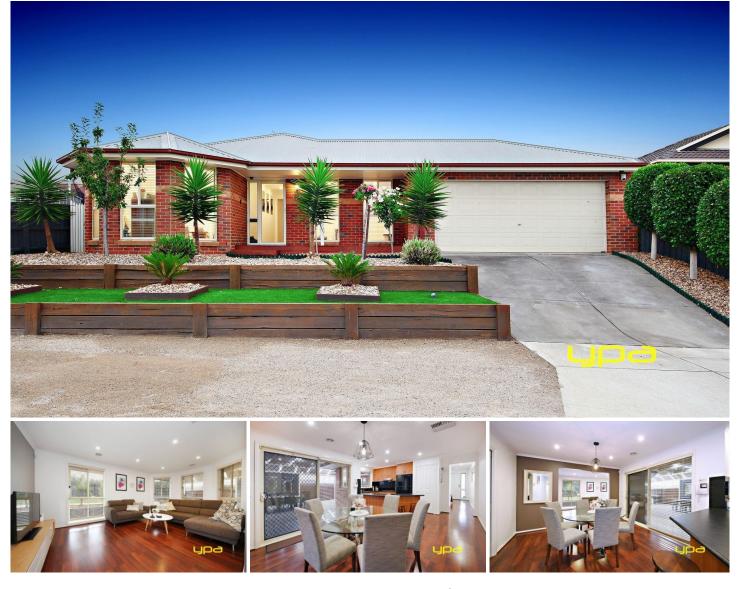

## 37 Kanmore Crescent HILLSIDE VIC

Located just off Calder Park Drive and close proximity to Calder freeway, this modern home is set on a generous 560m2 approx. parcel of land in the most sought after pocket of Hillside.

Comprises of the following;

Three great size bedrooms, Master with walk in robe and full ensuite, all remaining bedrooms offer built in robes. Large formal lounge for welcoming your guests.

Open plan kitchen with stainless steel appliances

overlooking dining/meals area

The adjoining rumpus room is perfect for your family entertainment.

Large colour bond gable pergola ideal for many occasions. Massive shed for your tools and machinery safe storage. Two dogs den as your pet`s private space.

A drive through double car garage is ideal for tradies, professionals or if you are looking for that extras storage