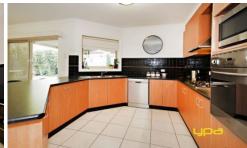

Comprising of the following:

Three spacious bedrooms all with built in robes

Master features walk in robe and full ensuite (double vanity and spa bath)

Separate front formal lounge

Open plan kitchen which includes first class stainless steel appliances, gas cooktop, wall oven and dishwasher

The kitchen is located perfectly to incorporate the meals with an adjoining family area allowing ample space for entertaining

Central updated bathroom with bathtub