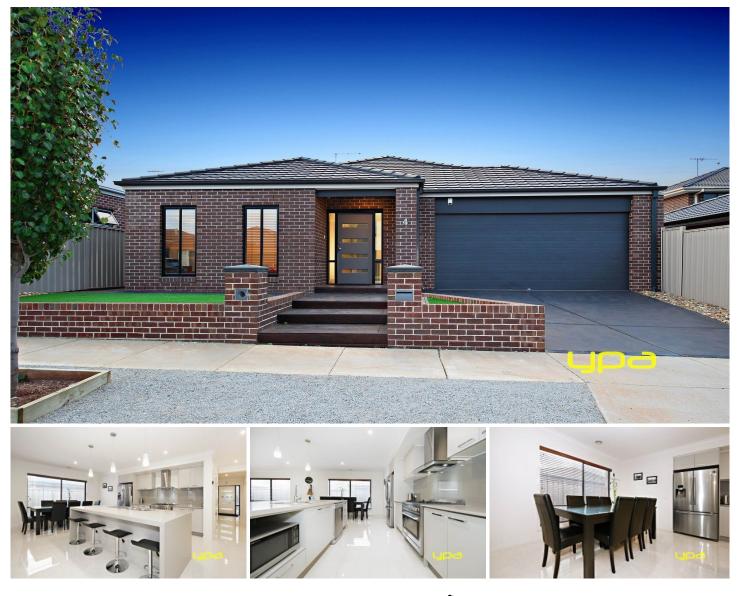

## **4 Quadrant Drive PLUMPTON VIC**

We are delighted to welcome this Metricon built home to the market as it is going to make one lucky family very happy in the newly discovered area of Plumpton! Comprising of the following:

Four spacious bedrooms all with built in robes

Master bedroom features walk in fitted robe and full ensuite (double vanity)

Open plan kitchen which includes first class stainless steel appliances, caesar stone bench tops, 900mm gas cooktop and dishwasher

The kitchen is located perfectly to incorporate the meals and large family area which leads out to a gorgeous undercover alfresco area allowing ample space for entertaining family and friends

Separate kids retreat

Central bathroom with bathtub