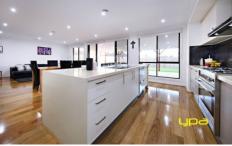

## Compromising of the following;

- \* Four spacious bedrooms, two bathrooms plus downstairs powder room, the master bedroom includes a large walk-in robe, full ensuite with duel vanity stone benchtop, oversize shower plus separate toilet
- \* A choice of living areas includes formal lounge, upstairs retreat and open plan informal living area incorporating modern kitchen with stainless steel 900mm upright cooker, duel draw dishwasher, island bench with breakfast bar, Caesar stone waterfall benchtop, large walk in pantry plus ample workspace and storage all adjoining to the dining