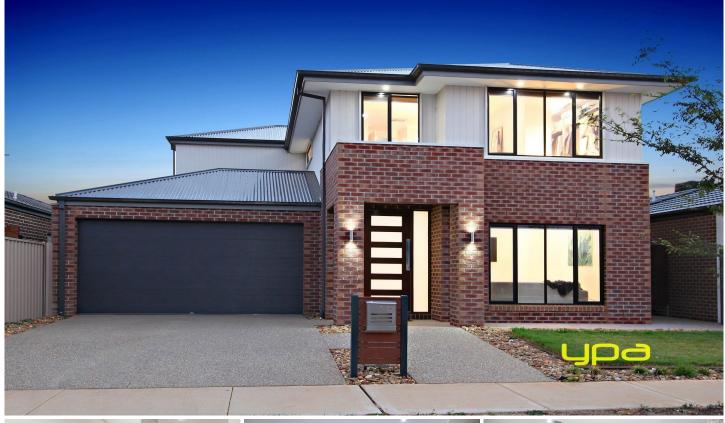

## 11 Concorde Avenue PLUMPTON VIC

This stunning Metricon residence offers a great opportunity to secure a property that is located in one of Plumptons sought after estates, the tranquil surrounds, contemporary fixtures and fittings make this a very liveable and highly desirable family home.

## Compromising of the following;

- \* Four spacious bedrooms, two bathrooms plus downstairs powder room, the master bedroom includes a large walk-in robe, full ensuite with duel vanity stone benchtop, oversize shower plus separate toilet
- \* A choice of living areas includes formal lounge, upstairs retreat and open plan informal living area incorporating modern kitchen with stainless steel 900mm upright cooker, duel draw dishwasher, island bench with breakfast bar, Caesar stone waterfall benchtop, large walk in pantry plus ample workspace and storage all adjoining to the dining

## 4 2 2 2

**Price** : \$ 620,000 **Land Size** : 448 sqm

View: https://www.ypa.com.au/7386367