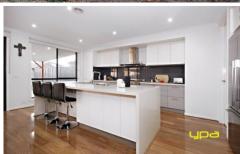

## Compromising of the following;

- \* Four spacious bedrooms, two bathrooms plus downstairs powder room, the master bedroom includes a large walk-in robe, full ensuite with duel vanity stone benchtop, oversize shower plus separate toilet
- \* A choice of living areas includes formal lounge, upstairs retreat and open plan informal living area incorporating modern kitchen with stainless steel 900mm upright cooker, duel draw dishwasher, island bench with breakfast bar, Caesar stone waterfall benchtop, large walk in pantry plus ample workspace and storage all adjoining to the dining