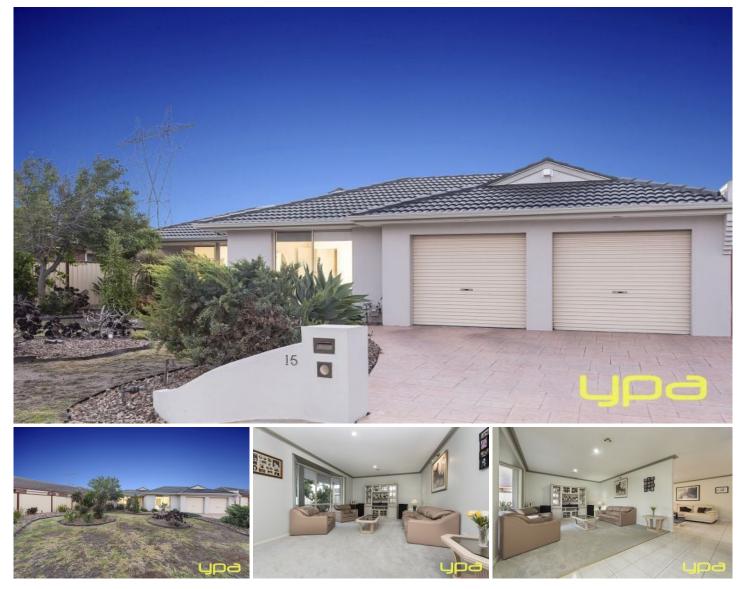

## **15 Clematis Drive TAYLORS LAKES VIC**

Sitting pretty on a 685 sqm2 metres of land (approx.) and just minutes to Water Gardens Shopping centre and train station, this beautifully well-presented home is all about comfort and space.

Beautifully offering;

Three bedrooms, a master with walk in robe, full en-suite with spa-bath, all remaining bedrooms offer built in robes

On entry you are greeted by the spacious formal lounge filled with natural lights

Swanky tiles at the family living arena will grip you with a delightful feeling

Open plan large kitchen with an abundance of storage, an adjoining dining area and stylish down lights are sure to impress

Oversized double car garage with fitted workstation and concrete drive through is just perfect for all tradies, boat and caravan lovers