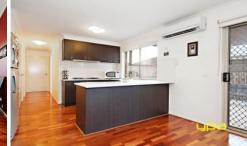

Boasting three generous size bedrooms, Master features walk-in robe and full ensuite, all other rooms offer built in robes.

Open plan kitchen with quality stainless steel kitchen appliances, large fridge space and abundance of cupboard space.