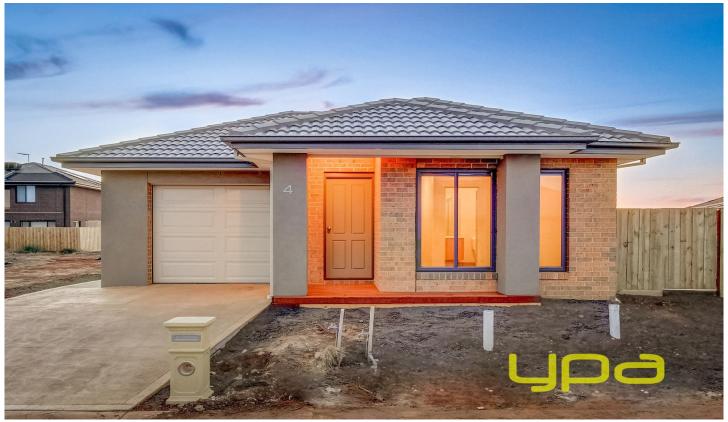

## **4 Shearer Way ROCKBANK VIC**

Just completed in the prestigious Woodlea community with a style and quality this home offers huge future potential growth and present day modern comforts.

Comprising of three large bedrooms, master with walk in robe and full ensuite, the remaining bedrooms all offer built in robes. A beautiful Caeser stone kitchen along with 900mm stainless steel cooker, range hood and ample storage space is the perfect space for any chef at heart, the adjoining large family and meals area on stylish flooring overlooks the massive backyard.

## 3 📭 2 🖺 1 🗬

**Price** : \$ 457,000 **Land Size** : 545 sqm

View: https://www.ypa.com.au/7386378