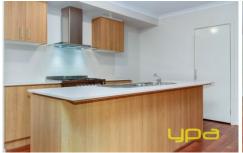

## **4 Shearer Way ROCKBANK VIC**

Just completed in the prestigious Woodlea community with a style and quality this home offers huge future potential growth and present day modern comforts.

Comprising of three large bedrooms, master with walk in robe and full ensuite, the remaining bedrooms all offer built in robes. A beautiful Caeser stone kitchen along with 900mm stainless steel cooker, range hood and ample storage space is the perfect space for any chef at heart, the adjoining large family and meals area on stylish flooring overlooks the massive backyard.