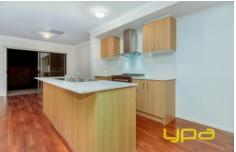

## **4 Shearer Way ROCKBANK VIC**

Just completed in the prestigious Woodlea community with a style and quality this home offers huge future potential growth and present day modern comforts.

Comprising of three large bedrooms, master with walk in robe and full ensuite, the remaining bedrooms all offer built in robes. A beautiful Caeser stone kitchen along with 900mm stainless steel cooker, range hood and ample storage space is the perfect space for any chef at heart, the adjoining large family and meals area on stylish flooring overlooks the massive backyard.