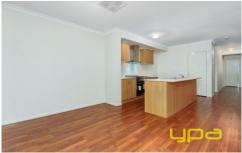

## **4 Shearer Way ROCKBANK VIC**

Just completed in the prestigious Woodlea community with a style and quality this home offers huge future potential growth and present day modern comforts.

Comprising of three large bedrooms, master with walk in robe and full ensuite, the remaining bedrooms all offer built in robes. A beautiful Caeser stone kitchen along with 900mm stainless steel cooker, range hood and ample storage space is the perfect space for any chef at heart, the adjoining large family and meals area on stylish flooring overlooks the massive backyard.