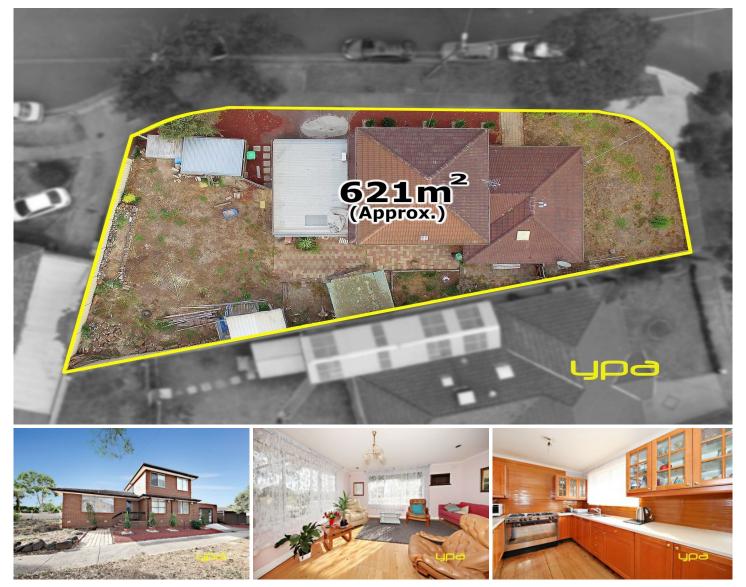

## **20 Davitt Drive DEER PARK VIC**

Make the most of a prized, perfectly situated opportunity that is situated on approximately on 621sqm2, walking distance from Ballarat Road shops and Deer Park station, conveniently close to - but far enough away from the freeway for easy access to the city.

Located on a corner site perfect for the development

5 🛤 2 🚰 2 🚘

| Price     | : \$ 589,000                     |
|-----------|----------------------------------|
| Land Size | : 621 sqm                        |
| View      | : https://www.ypa.com.au/7386379 |