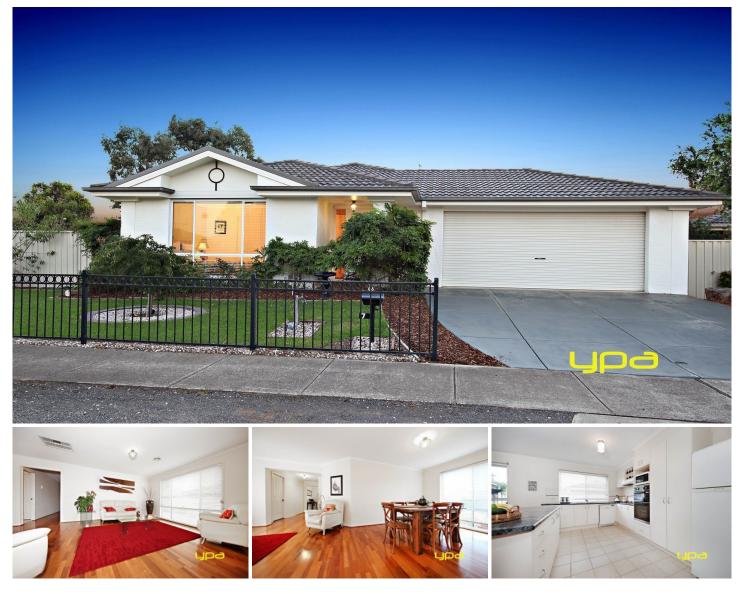

## 7 Cathedral Mews CAROLINE SPRINGS VIC

Break into the booming Caroline Springs market with this outstanding single-storey residence positioned on a generous size allotment of approximately 700sqm2. Comprising of the following:

Four spacious bedrooms all with built in robes plus study Master features walk in robe and full ensuite (double vanity)

Separate formal lounge with an adjoining dining area Open plan kitchen which includes first class stainless steel appliances, gas cooktop, wall oven and dishwasher

The kitchen is located perfectly to incorporate the meals with and family area that also leads into a rumpus allowing ample space for entertaining

Central bathroom with bathtub

Double car garage on remote with internal and drive through rear access