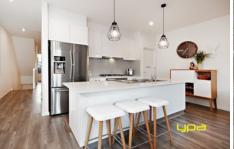

Comprising of the following:

Four spacious bedrooms all with built in robes plus study nook

Master and second bedroom both offer a walk in robe and a full ensuite

An open plan kitchen which includes first class stainless steel appliances, 900mm gas cooktop, dishwasher, walk in pantry and Caesar stone benchtops

The kitchen is located perfectly to incorporate the meals/family area leading out to a balcony allowing ample space for entertaining

Separate formal lounge with its very own private balcony

4 2 3 2 2

**Price:** \$610,000