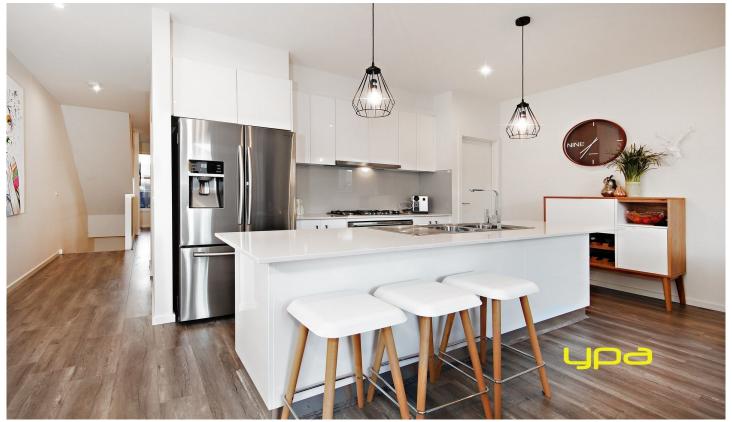

Comprising of the following:

Four spacious bedrooms all with built in robes plus study nook

Master and second bedroom both offer a walk in robe and a full ensuite

An open plan kitchen which includes first class stainless steel appliances, 900mm gas cooktop, dishwasher, walk in pantry and Caesar stone benchtops

The kitchen is located perfectly to incorporate the meals/family area leading out to a balcony allowing ample space for entertaining

Separate formal lounge with its very own private balcony

4 2 3 2 2

**Price:** \$610,000