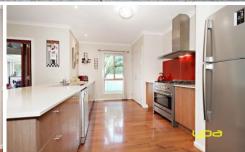

Master bedroom features walk in fitted robe and full ensuite (double vanity)

Open plan kitchen which includes first class stainless steel appliances, glass splash black, Caesar stone bench tops, 900mm gas cooktop and dishwasher

The kitchen is located perfectly to incorporate the meals and family area which leads out to a beautiful alfresco/pergola area with timber decking and Jacuzzi allowing ample space for entertaining the family and friends Separate formal dining/study and kids retreat