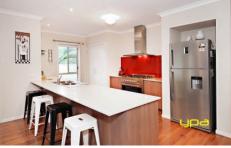

Master bedroom features walk in fitted robe and full ensuite (double vanity)

Open plan kitchen which includes first class stainless steel appliances, glass splash black, Caesar stone bench tops, 900mm gas cooktop and dishwasher

The kitchen is located perfectly to incorporate the meals and family area which leads out to a beautiful alfresco/pergola area with timber decking and Jacuzzi allowing ample space for entertaining the family and friends Separate formal dining/study and kids retreat