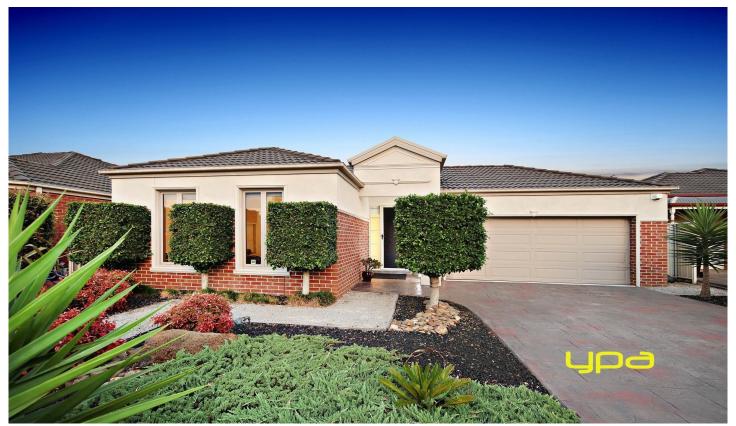

## 55 Grampians Way CAROLINE SPRINGS VIC

Situated in a quiet family orientated pocket, this gorgeous residence is sure to put a smile on the faces of all first home buyers, investors, retirees and empty nesters alike. Comprising of the following:

Three spacious bedrooms all with built in robes

Master bedroom features walk in fitted robe and full ensuite (including spa bath)

Open plan kitchen which includes first class stainless steel appliances, gas cooktop and dishwasher

The kitchen is located perfectly to incorporate the meals and large family area which leads out to a gorgeous undercover alfresco area allowing ample space for entertaining family and friends

Separate formal lounge to the front of the home Central bathroom with bathtub