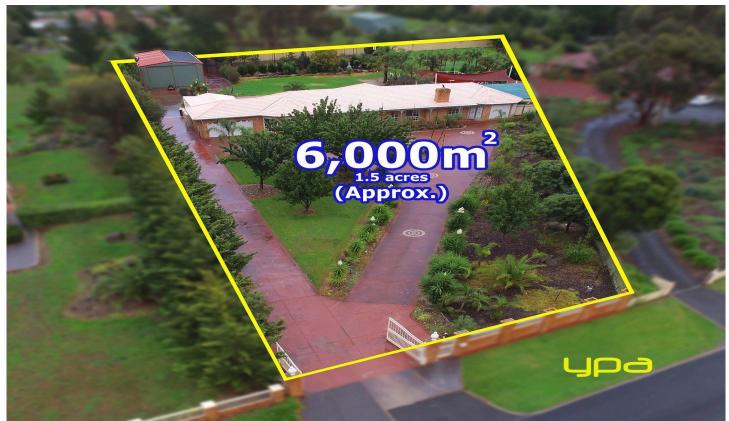

## **6 Robinia Close HILLSIDE VIC**

Sugargum has always been the estate that everyone has desired and this is the special one that you do not want to miss.

Desirably offering four bedrooms plus study on approximately 1.5 acres of land with an oversized swimming pool, full size tennis court/basketball court, billiard room and commercial size shed all of your family and business needs are well covered.