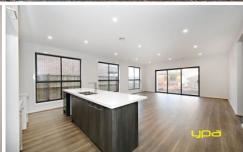

Four spacious bedrooms all with BIR's

Master bedroom offers walk in fitted robe and full ensuite (double vanity)

Open plan kitchen with quality stainless steel kitchen appliances including 900mm cooktop, dishwasher, Caesar stone benchtops, walk in pantry and an abundance of cupboard space

The kitchen is located perfectly to incorporate the large meals and family area leading out to an alfresco area for family entertaining

Central bathroom with bathtub

Features include gas ducted heating, high ceilings, square