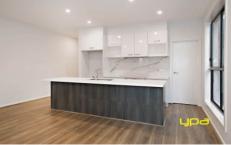

Four spacious bedrooms all with BIR's

Master bedroom offers walk in fitted robe and full ensuite (double vanity)

Open plan kitchen with quality stainless steel kitchen appliances including 900mm cooktop, dishwasher, Caesar stone benchtops, walk in pantry and an abundance of cupboard space

The kitchen is located perfectly to incorporate the large meals and family area leading out to an alfresco area for family entertaining

Central bathroom with bathtub

Features include gas ducted heating, high ceilings, square