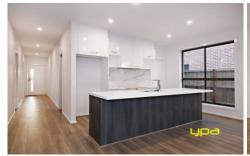

Four spacious bedrooms all with BIR's

Master bedroom offers walk in fitted robe and full ensuite (double vanity)

Open plan kitchen with quality stainless steel kitchen appliances including 900mm cooktop, dishwasher, Caesar stone benchtops, walk in pantry and an abundance of cupboard space

The kitchen is located perfectly to incorporate the large meals and family area leading out to an alfresco area for family entertaining

Central bathroom with bathtub

Features include gas ducted heating, high ceilings, square