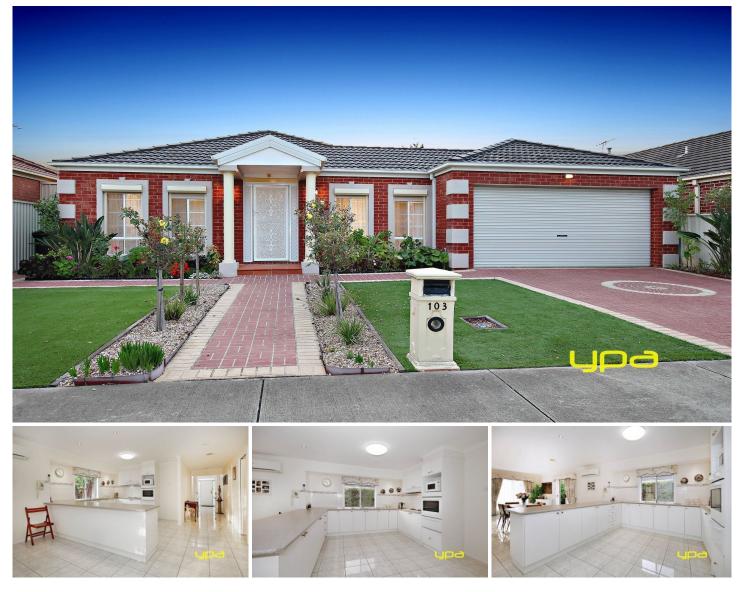

## 103 Springlake Avenue CAROLINE SPRINGS VIC

Situated in a quiet family orientated pocket, this gorgeous residence is sure to put a smile on the faces of all first home buyers, investors, retirees and empty nesters alike. Comprising of the following:

Three spacious bedrooms all with built in robes

Master bedroom features walk in fitted robe and full ensuite

Oversized open plan kitchen which is located perfectly to incorporate the large meals and family area which leads out to a gorgeous outdoor area allowing ample space for entertaining family and friends

Central bathroom with bathtub

Added extras include gas ducted heating, reverse cycle split system unit, roller shutters throughout, garden shed and so much more

Beautifully manicured low maintenance landscaped