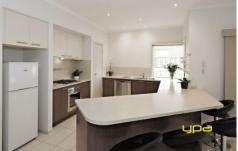

## 23 Gardenia Way CAROLINE SPRINGS VIC

With an abundance of street appeal and style this charming family orientated home offers warmth and comfort. Comprising of four large bedrooms master offering walk in robe and full ensuite, the remaining bedrooms all include built in robes. The large modern kitchen includes stainless steel appliances and ample cupboard/ bench space, a sparkling central bathroom and spacious laundry. Additional extras include gas ducted heating, evaporative cooling, ceiling fans, high ceilings, floating floorboards, tiled throughout and so much more. Moving outside you are greeted with a large entertaining area, professional manicured landscaped gardens and double car garage with internal access. Located only minutes away from Caroline Springs Town Center, walking tracks, parks, public transport and schools this is the property you have always desired.