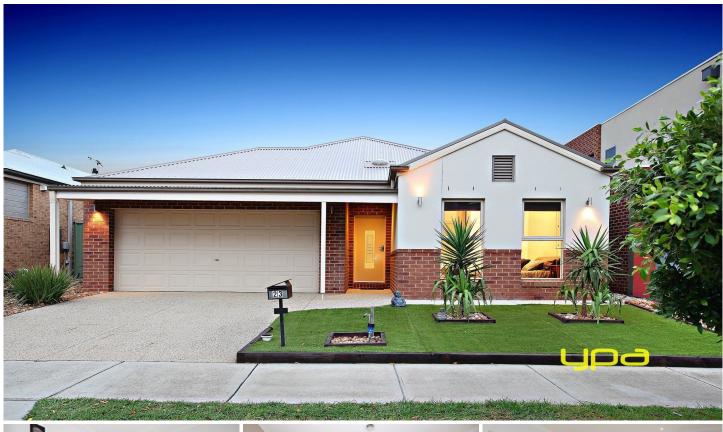

## 23 Gardenia Way CAROLINE SPRINGS VIC

With an abundance of street appeal and style this charming family orientated home offers warmth and comfort. Comprising of four large bedrooms master offering walk in robe and full ensuite, the remaining bedrooms all include built in robes. The large modern kitchen includes stainless steel appliances and ample cupboard/ bench space, a sparkling central bathroom and spacious laundry. Additional extras include gas ducted heating, evaporative cooling, ceiling fans, high ceilings, floating floorboards, tiled throughout and so much more. Moving outside you are greeted with a large entertaining area, professional manicured landscaped gardens and double car garage with internal access. Located only minutes away from Caroline Springs Town Center, walking tracks, parks, public transport and schools this is the property you have always desired.