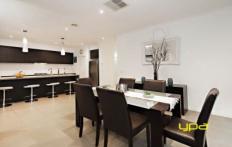

## Beautifully offering the following;

Three generous size bedrooms, master with walk in robe and full ensuite, all remaining bedrooms fitted with built in robes.

The formal lounge with a robe which can easily be converted into 4th bedroom is a pleasant surprise and rarely found, a large open plan living featuring the kitchen with stainless steel appliances including dishwasher, waterfall benchtop, walk in pantry, ample storage while all overlooking the meals and living domain.

An adjoining rumpus room shows a flexible floor plan to