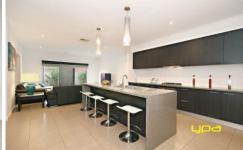

## Beautifully offering the following;

Three generous size bedrooms, master with walk in robe and full ensuite, all remaining bedrooms fitted with built in robes.

The formal lounge with a robe which can easily be converted into 4th bedroom is a pleasant surprise and rarely found, a large open plan living featuring the kitchen with stainless steel appliances including dishwasher, waterfall benchtop, walk in pantry, ample storage while all overlooking the meals and living domain.

An adjoining rumpus room shows a flexible floor plan to