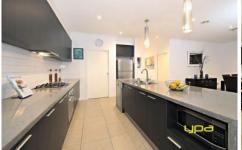

## Beautifully offering the following;

Three generous size bedrooms, master with walk in robe and full ensuite, all remaining bedrooms fitted with built in robes.

The formal lounge with a robe which can easily be converted into 4th bedroom is a pleasant surprise and rarely found, a large open plan living featuring the kitchen with stainless steel appliances including dishwasher, waterfall benchtop, walk in pantry, ample storage while all overlooking the meals and living domain.