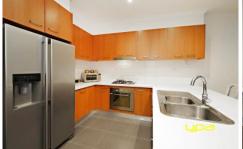

Three spacious bedrooms all with built in robes

An open plan kitchen which includes stainless steel appliances, gas cooktop, dishwasher and Caesar stone benchtops

The kitchen is located perfectly to incorporate the meals and family area leading out to an outdoor area