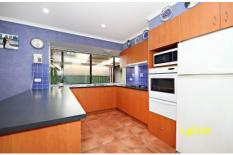

## 5 Earlington Boulevard BURNSIDE VIC

This outstanding home boasts space and comfort, and is conveniently positioned in the highly sought after Burnside area. Beautifully set on 601sqm land, this home comprises of three bedrooms plus study, with the master encompassing a walk in robe and ensuite, whilst the two other bedrooms with build in robes. The vibrant kitchen contains 900 mm hot plates and range hood and 600 mm electric oven and dishwasher, and is gracefully set overlooking the meals and family area. Your family and guests are sure to be pleased when seated in the large, light filled lounge room. Other features include sparkling central bathroom, ducted heating, Double car garage with drive through access, large entertaining area (pergola), 2 x split systems cooling, shed and 3000 litres water tank. Not only is the inside of the home appealing, but the outside is charming, with the front and back of the home encompassing established gardens. All this is set close to