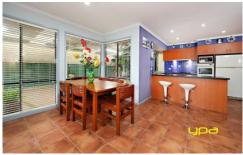

## 5 Earlington Boulevard BURNSIDE VIC

This outstanding home boasts space and comfort, and is conveniently positioned in the highly sought after Burnside area. Beautifully set on 601sqm land, this home comprises of three bedrooms plus study, with the master encompassing a walk in robe and ensuite, whilst the two other bedrooms with build in robes. The vibrant kitchen contains 900 mm hot plates and range hood and 600 mm electric oven and dishwasher, and is gracefully set overlooking the meals and family area. Your family and guests are sure to be pleased when seated in the large, light filled lounge room. Other features include sparkling central bathroom, ducted heating, Double car garage with drive through access, large entertaining area (pergola), 2 x split systems cooling, shed and 3000 litres water tank. Not only is the inside of the home appealing, but the outside is charming, with the front and back of the home encompassing established gardens. All this is set close to