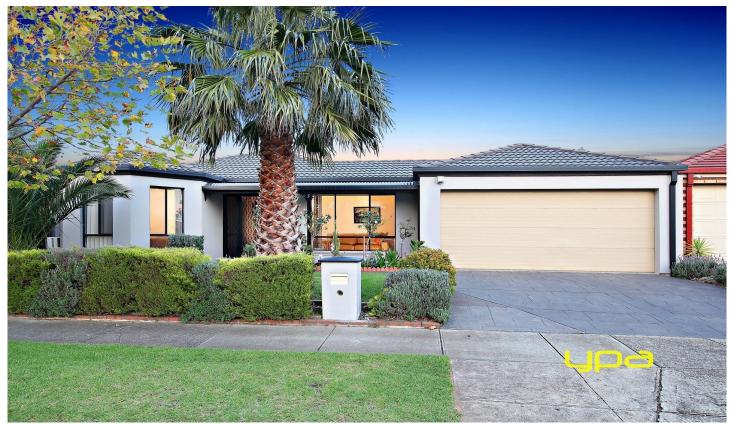

## 5 Earlington Boulevard BURNSIDE VIC

This outstanding home boasts space and comfort, and is conveniently positioned in the highly sought after Burnside area. Beautifully set on 601sqm land, this home comprises of three bedrooms plus study, with the master encompassing a walk in robe and ensuite, whilst the two other bedrooms with build in robes. The vibrant kitchen contains 900 mm hot plates and range hood and 600 mm electric oven and dishwasher, and is gracefully set overlooking the meals and family area. Your family and guests are sure to be pleased when seated in the large, light filled lounge room. Other features include sparkling central bathroom, ducted heating, Double car garage with drive through access, large entertaining area (pergola), 2 x split systems cooling, shed and 3000 litres water tank. Not only is the inside of the home appealing, but the outside is charming, with the front and back of the home encompassing established gardens. All this is set close to