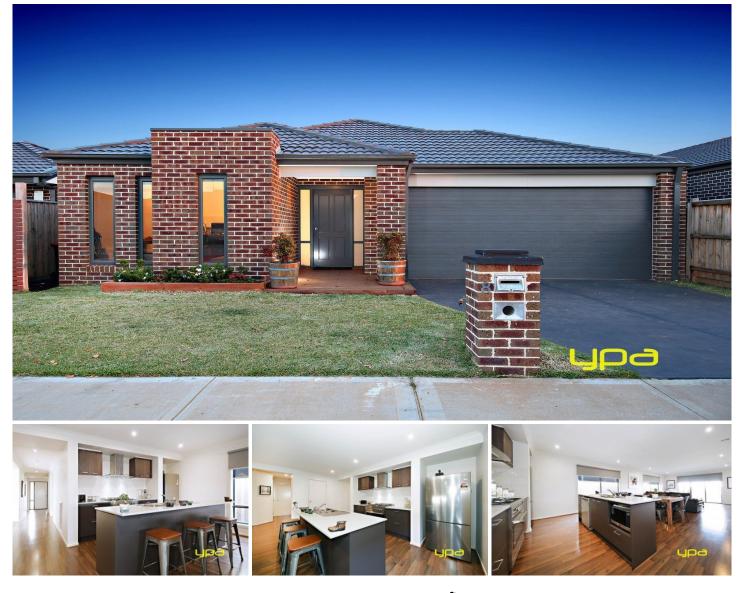

## 8 Aubisque Close PLUMPTON VIC

We are delighted to welcome this Metricon built home to the market as it is going to make one lucky family very happy in the newly discovered area of Plumpton! Comprising of the following:

Three spacious bedrooms all with built in robes plus study or dining

Master bedroom features walk in fitted robe and full ensuite

Open plan kitchen which includes first class stainless steel appliances, caesar stone bench tops, 900mm gas cooktop and dishwasher

The kitchen is located perfectly to incorporate the meals and large family area which leads out to a gorgeous undercover alfresco area with timber decking allowing ample space for entertaining family and friends Separate front formal lounge 3 🛤 2 🚔 2 🚘