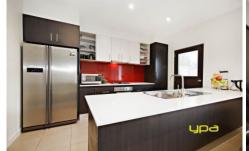

Comprising of the following:

Three spacious bedrooms all with built in robes and reverse cycle split system units

Master bedroom features walk in robe, full ensuite and private balcony

The kitchen includes ample cupboard space, stainless steel appliances, gas cooktop, dishwasher, caeser stone bench tops, glass splashback and a walk in pantry with a sink which overlooks the meals domain leading out to the outdoor alfresco area perfect for entertaining