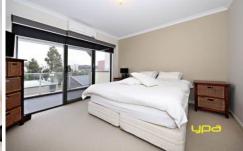

Comprising of the following:

Three spacious bedrooms all with built in robes and reverse cycle split system units

Master bedroom features walk in robe, full ensuite and private balcony

The kitchen includes ample cupboard space, stainless steel appliances, gas cooktop, dishwasher, caeser stone bench tops, glass splashback and a walk in pantry with a sink which overlooks the meals domain leading out to the outdoor alfresco area perfect for entertaining