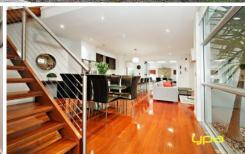

Four spacious bedrooms all with built in robes

Master features walk in robe, full ensuite (double vanity and double shower) and a large private balcony Separate front formal lounge

Huge open plan kitchen which includes first class stainless steel appliances, 900mm gas cooktop and dishwasher

The kitchen is located perfectly to incorporate the meals and family area featuring a gas log fire place Central updated bathroom with spa bathtub

The huge outdoor entertaining alfresco area includes timber decking, a BBQ and has been designed large enough for all year round entertaining with family and