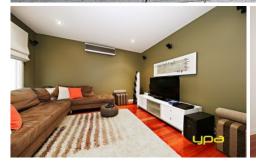

Four spacious bedrooms all with built in robes

Master features walk in robe, full ensuite (double vanity and double shower) and a large private balcony Separate front formal lounge

Huge open plan kitchen which includes first class stainless steel appliances, 900mm gas cooktop and dishwasher

The kitchen is located perfectly to incorporate the meals and family area featuring a gas log fire place Central updated bathroom with spa bathtub

The huge outdoor entertaining alfresco area includes timber decking, a BBQ and has been designed large enough for all year round entertaining with family and