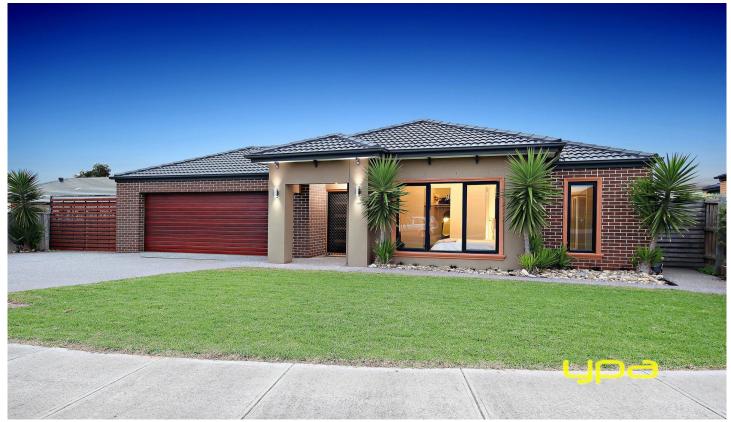

## 2 Adderley Court BURNSIDE HEIGHTS VIC

Immaculately presented, this 28 square (approx.) single level sensation will suit those looking for the perfect home in a quality location.

Comprising of the following:

Four spacious bedrooms all with built in robes plus study and a fifth bedroom option

Master features two walk in robes and full ensuite (Double vanity)

Open plan kitchen which includes first class stainless steel appliances, 900mm gas cooktop, dishwasher, caeser stone bench tops and butlers pantry

The kitchen is located perfectly to incorporate the meals and large family area which leads out to a gorgeous alfresco area with timber decking, rangehood and kitchen sink allowing ample space for entertaining your friends and family all year round