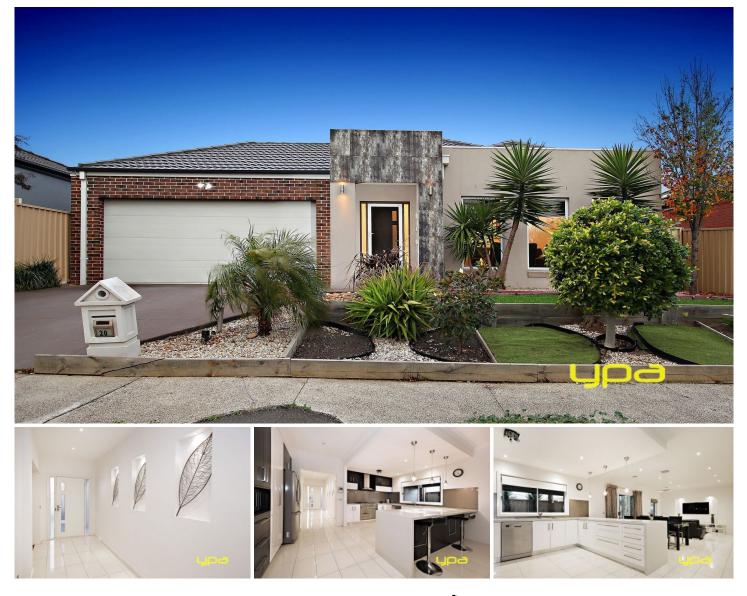

## 20 Studley Parkway CAROLINE SPRINGS VIC

If youre looking for a property that provides for both comfort and style, this is the home for you. Located close to schools, main roads, the ever popular Caroline Springs Square Shopping Centre and parkways resides this immaculate home.

Stylishly featuring:

3 bedrooms, master with ensuite and walk in robe, and the other bedrooms includes built in robes.

Study or 4th bedroom with door enclosure is definitely a flexible option.

Large formal lounge at the front to welcome the guests will surely impress you.

A theatre room setup for your family/guest entertainment is an additional bonus

The kitchen is not only immaculately presented but contains 900mm cooktop, waterfall Caesar stone benchtops and European stainless steel appliances,