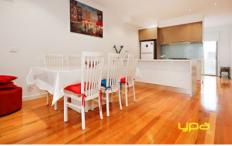

Comprising of the following:

Three spacious bedrooms all with built in robes and reverse

cycle split systems

Master bedroom features a walk through robe and full ensuite

An open plan kitchen which includes first class stainless steel appliances, 900mm gas cooktop, dishwasher and Caesar stone benchtops

The kitchen is located perfectly to incorporate the meals and family area leading out to a balcony allowing ample space for entertaining

Separate formal lounge on the first floor which steps out to