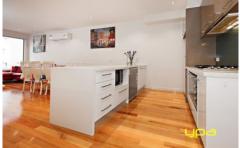

Comprising of the following:

Three spacious bedrooms all with built in robes and reverse

cycle split systems

Master bedroom features a walk through robe and full ensuite

An open plan kitchen which includes first class stainless steel appliances, 900mm gas cooktop, dishwasher and Caesar stone benchtops

The kitchen is located perfectly to incorporate the meals and family area leading out to a balcony allowing ample space for entertaining

Separate formal lounge on the first floor which steps out to