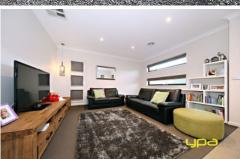

Huge open plan kitchen which includes first class stainless steel appliances, 900mm cooktop and dishwasher

The kitchen is located perfectly to incorporate the meals and family area

Separate front formal lounge which accommodates extra space to entertain friends and family