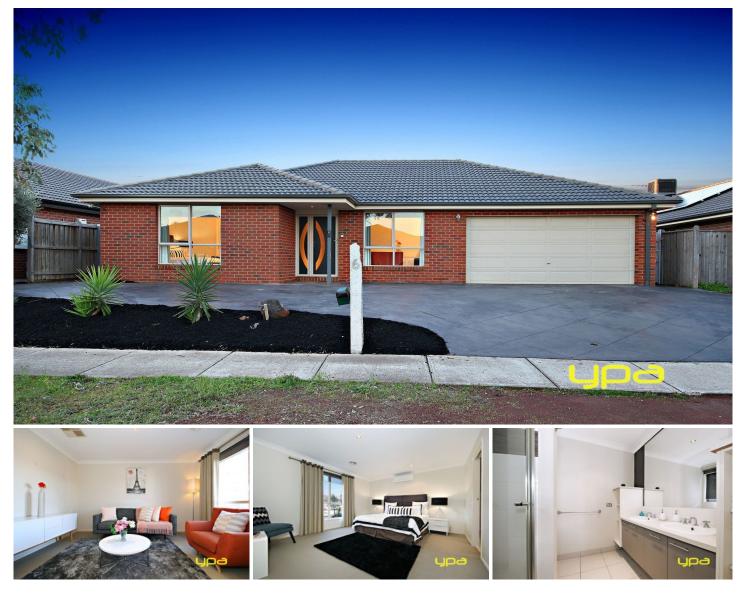

6 Chelsea Court BURNSIDE HEIGHTS VIC

We are delighted to welcome this 37 square (approx) home to the market as it is going to make one lucky family very happy!

Comprising of the following:

Four spacious bedrooms all with built in robes

Master features a huge walk in robe and full ensuite (Double vanity)

Separate study which is ideal for a home office

Front formal lounge which accommodates extra space to entertain friends and family

Huge open plan kitchen which includes caeser stone bench tops, first class stainless steel appliances, 900mm gas cooktop and dishwasher

The kitchen is located perfectly to incorporate the large meals and family area

Central bathroom with bathtub, theatre/rumpus room, kids

4 🛤 2 🚰 2 🚘

View : https://www.ypa.com.au/7386437

Andrew Migliorisi 0432 526 844