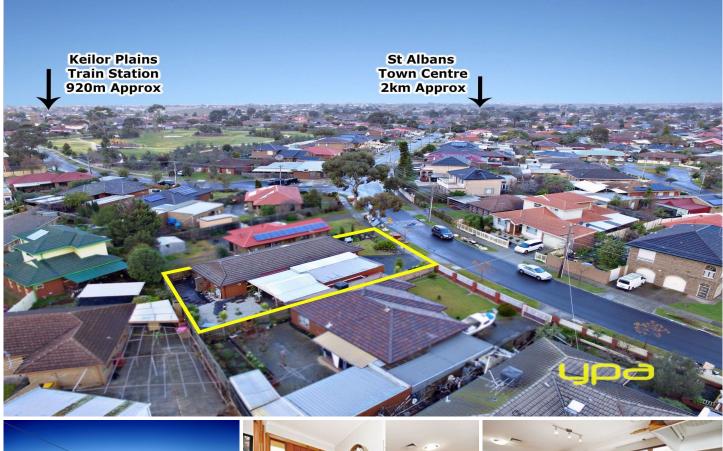

## 38 Charlbury Grove ST ALBANS VIC

Tucked neatly in one of the best pockets in St Albans rests this incredible home. Encompassing four bedrooms, master with full ensuite and three remaining bedrooms with built in robes. The modern kitchen is a show stopper, with Caesar stone bench tops, and leads perfectly top the adjoining meals and family area, allowing for quality family time. This home caters to all your entertaining needs, with a large light filled lounge room and grand pergola and landscaped backyard, family and friends will be in for a treat all year round. Other features include double car garage, gas ducted heating, central cooling, wall oven and 3000 litres water tank. All of this is set on 592sqm of prime residential land, and is located close to Keilor Plains station and only 20 minutes away from Melbournes CBD. Avoid disappointment, and organise a time to discuss your new family home with Menka today!