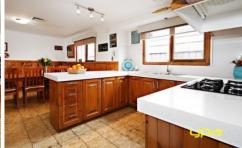

## 38 Charlbury Grove ST ALBANS VIC

Tucked neatly in one of the best pockets in St Albans rests this incredible home. Encompassing four bedrooms, master with full ensuite and three remaining bedrooms with built in robes. The modern kitchen is a show stopper, with Caesar stone bench tops, and leads perfectly top the adjoining meals and family area, allowing for quality family time. This home caters to all your entertaining needs, with a large light filled lounge room and grand pergola and landscaped backyard, family and friends will be in for a treat all year round. Other features include double car garage, gas ducted heating, central cooling, wall oven and 3000 litres water tank. All of this is set on 592sqm of prime residential land, and is located close to Keilor Plains station and only 20 minutes away from Melbournes CBD. Avoid disappointment, and organise a time to discuss your new family home with Menka today!