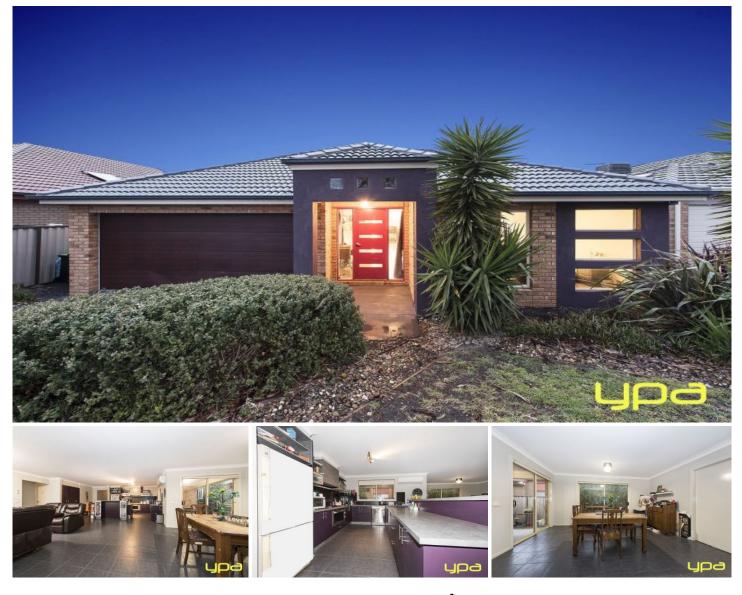

## 7 Stanthorp Street BURNSIDE HEIGHTS VIC

Located within the Kororoit Creek Primary School zone and only at 800 metres away (approx), this home is set on a generous 480sqm2 of land (approx.) and will suit to those looking for their perfect first home, downsizing or for the keen investor.

Comprising of the following;

Boasting four bedrooms, Master features walk-in robe and full ensuite, all remaining bedrooms offer built in robes. Separate rumpus room for large family entertainment

Open plan kitchen with stainless steel kitchen appliances including dishwasher, large fridge space and abundance of cupboard space

Open plan family living/dining area

An adjoining alfresco area perfect for your family entertaining

Nature lovers will just love the low maintenance back yard Features include gas ducted heating, split system cooling,